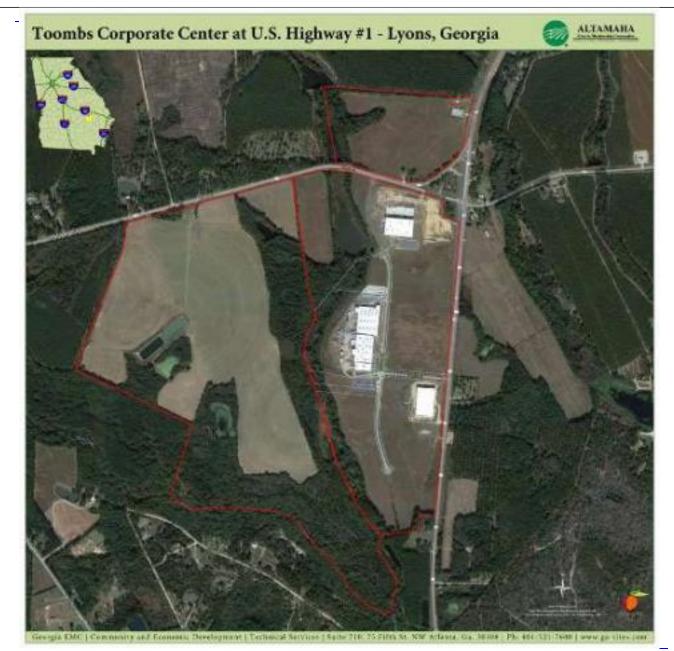

# **GEOGRAPHIC INFORMATION**

- Physical Address: 129 North Commerce Dr. (U.S. Highway 1), Lyons, Georgia 30436
- Interstate Access: Located 13 miles south of I-16 and less than 90 minutes to major East/West and North/South transport corridors as well as global markets via the Port of Savannah
- Rail Access: No
- Airport Access: Savannah/Hilton Head Island International 66 miles

### LAND INFORMATION

• Type: Shovel-Ready Site/GRAD Certified Site

• Site Size (acres): 260

• Total Available (acres): 175

• Business/Industrial Park: Industrial

Previous Use: Farm LandZoning: Light IndustrialOwnership: Public

• Divisible (yes/no): Yes