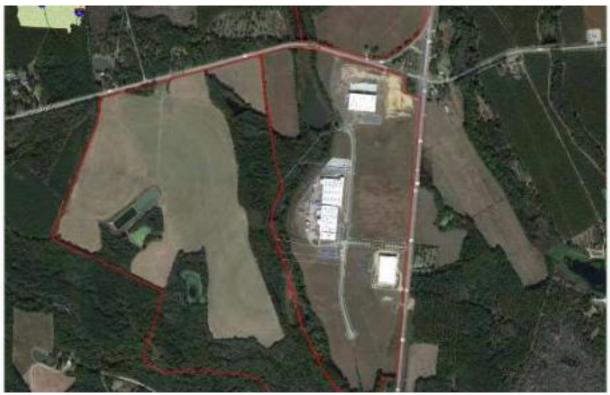

## LAND INFORMATION

- Type: Shovel-Ready Site
- Site Size (acres): 27
- Total Available (acres): 27
- Business/Industrial Park: Industrial
- Previous Use: Airport
- Zoning: Light Industrial
- Ownership: City of Vidalia (Public)
- Divisible (yes/no): No