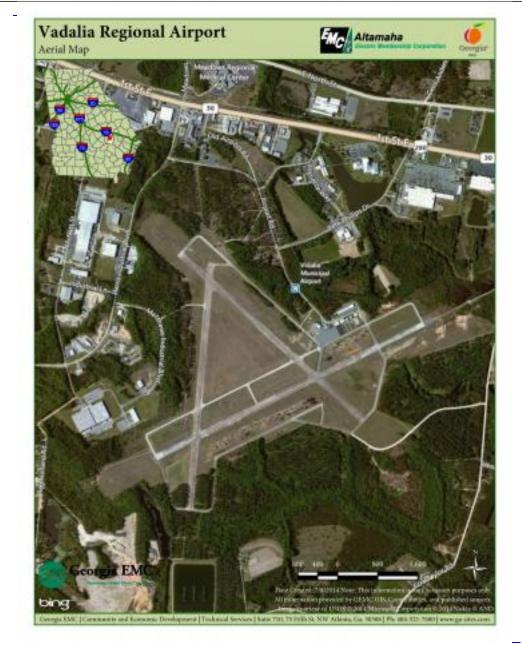

# **GEOGRAPHIC INFORMATION**

- Physical Address: 1400 Harris Industrial Boulevard, Vidalia, Georgia 30474
- Interstate Access: Located 17 miles south of I-16 and less than 90 minutes to major East/West and North/South transport corridors as well as global markets via the Port of Savannah
- Rail Access: No
- Airport Access: Savannah/Hilton Head Island International 69 miles
- Port Access: Port of Savannah 73 miles
- Port Access 2: Port of Brunswick 92 miles

## LAND INFORMATION

- Type: Shovel-Ready Site
- Site Size (acres): 27
- Total Available (acres): 27
- Business/Industrial Park: Industrial
- Previous Use: Airport
- Zoning: Light Industrial
- Ownership: City of Vidalia (Public)
- Divisible (yes/no): No